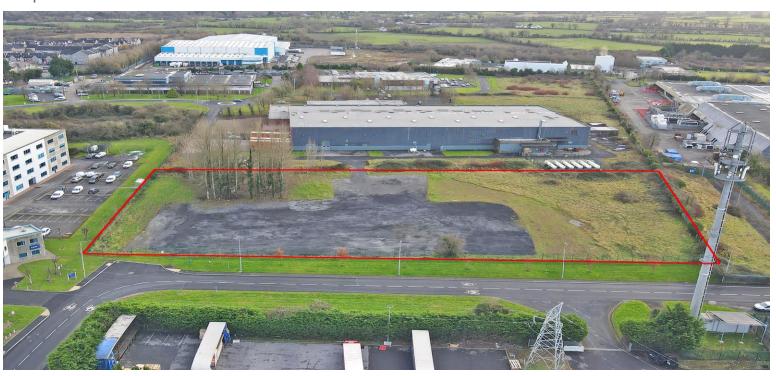

## **Description**

The subject property comprises a development site extending to approx 2.22 Acres (0.9Ha). The land holding is of a level topography and is broadly rectangular in shape