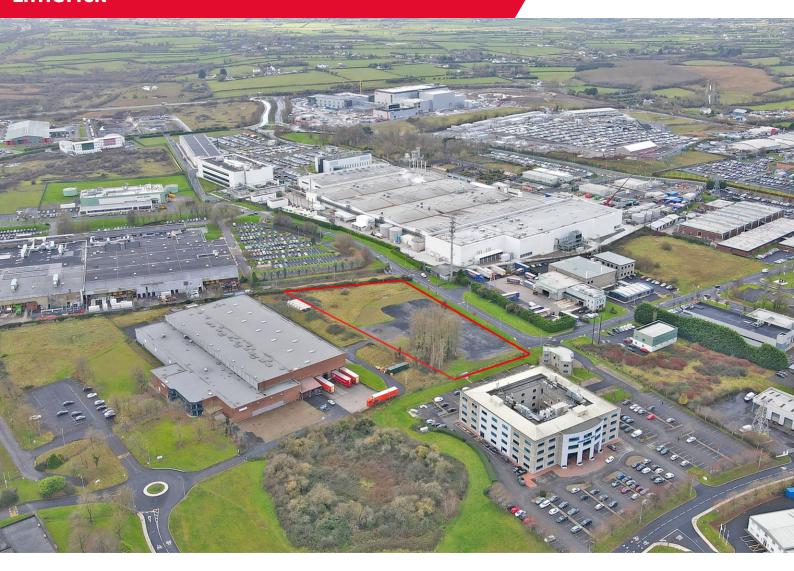

#### Location

The subject site is situated in the centre of Raheen Business Park and benefits from fantastic road profile onto CloughKeating Avenue. Raheen Business Park is a large industrial and commercial park situated approx 7km from Limerick City Centre and is one the most highly sought after business parks in the mid-west region. The subject site is easily accessed by the M20 motorway which connects Limerick to Dublin, Cork and Galway

## **Description**

The subject property comprises a development site extending to approx 2.22 Acres (0.9Ha). The land holding is of a level topography and is broadly rectangular in shape